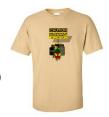

### IV. Receive free Hazardous Personnel t-shirt and complete your uniform.

You will receive a t-shirt with the Hazardous Personnel logo, which is a gold (yellow) color. The remaining uniform is up to you to provide: black shorts and yellow socks. Hazardous Personnel colors are black and yellow.