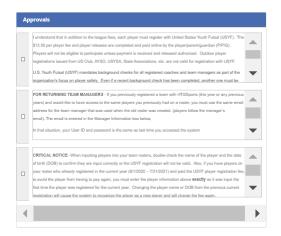

## ALL HALLOWS EDGE FUTSAL TOURNAMENT REGISTRATION

Just three steps to register: Complete a form, Pay Fee and Receive Confirmation

#### 1. Complete Form

While there is a "Sign in" button in the upper right corner of the webpage, do not attempt to sign in. Fill in the fields of the form without signing in:



Identify any possibly coach conflicts:



## Give your approval (required):



#### Fill in contact info for one person, at least:



### And click/tap on "Continue"



# 2. Pay Fee

Fill in payment info to pay:

1 Complete Form 2 Payment 3 Confirmation ORDER SUMMARY Team Name Amount rover 195.00 rover 195.00 Totals: 195.00 PAYMENT OPTIONS Click below to use Google Pay Click below to use PayPal

PayPal Checkout

The safer, easier way to pay Fill out the information below to pay via Credit Card NAME ON CARD **★** Last Name CARD NUMBER Enter CC # No Spaces EXPIRATION DATE CVV CODE ADDRESS CITY STATE Zipcode

Team Registration for All Hallows Edge FUTSAL TOURNAMENT 2020-fall\_FUTSAL TOURNAMENT

Click/tap on "Pay" to pay. Teams are NOT registered if payment is not made.



Confirmation will be given both on the current webpage and in an email message to you.