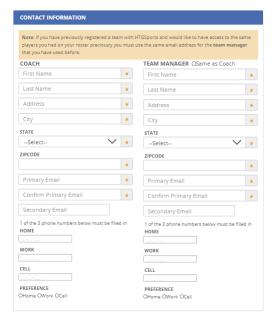

## ALL HALLOWS EDGE FUTSAL TOURNAMENT REGISTRATION

Just three steps to register: Complete a form, Pay Fee and Receive Confirmation

#### 1. Complete Form

While there is a "Sign in" button in the upper right corner of the webpage, do not attempt to sign in. Fill in the fields of the form without signing in:



Identify any possibly coach conflicts:



## Give your approval (required):



#### Fill in contact info for one person, at least:



### And click/tap on "Continue"



# 2. Pay Fee

Fill in payment info to pay:

1 Complete Form 2 Payment 3 Confirmation ORDER SUMMARY Team Name Amount rover 195.00 rover 195.00 Totals: 195.00 PAYMENT OPTIONS Click below to use Google Pay Click below to use PayPal

PayPal Checkout

The safer, easier way to pay Fill out the information below to pay via Credit Card NAME ON CARD **★** Last Name CARD NUMBER Enter CC # No Spaces EXPIRATION DATE CVV CODE ADDRESS CITY STATE Zipcode

Team Registration for All Hallows Edge FUTSAL TOURNAMENT 2020-fall\_FUTSAL TOURNAMENT

Click/tap on "Pay" to pay. Teams are NOT registered if payment is not made.



Confirmation will be given both on the current webpage and in an email message to you.