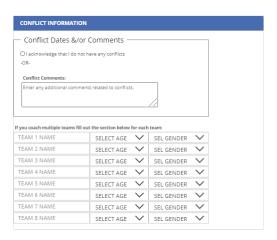

#### 1. Complete Form

While there is a "Sign in" button in the upper right corner of the webpage, do not attempt to sign in. Fill in the fields of the form without signing in:

Identify any possibly coach conflicts: