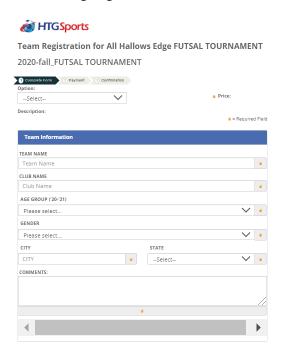

#### 1. Complete Form

While there is a "Sign in" button in the upper right corner of the webpage, do not attempt to sign in. Fill in the fields of the form without signing in:

Identify any possibly coach conflicts:

Team Registration for All Hallows Edge FUTSAL TOURNAMENT 2020-fall\_FUTSAL TOURNAMENT

Click/tap on "Pay" to pay. Teams are NOT registered if payment is not made.

Confirmation will be given both on the current webpage and in an email message to you.